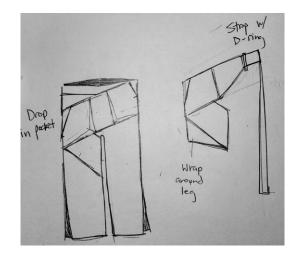

## How do I bring ease and fluidity to something heavy and rigid?

Open seams

Cergo Pocket details

Soften heavy seams and Utility details with draped shapes

28 355 Pends Pincs \$1.19 cm. 18 N 397 Courts First \$1.39 free. 35.8070 Some 1 st \$1.59 free. 28 N 397 Courts \$1.39 free. 35.8070 Some 1 st \$1.59 free. 28 N 397 Courts \$1.59 free. 28 N 397 Court \$1.59 free. 28 N 397 Courts \$1.50 free. 28 N 397 Courts \$1.5

### Shapes that heal and nurture

**HEALING** 

Vs.

UTILITY

MORE SILHOUETTE RESEARCH

RETHINK PROPORTIONS SO IT FEELS LIGHTER AND EASIER

THINK ABOUT UTILITY DETAILS AND SHAPES TO ADD CONTRAST