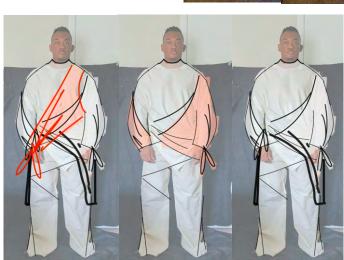

## How do I bring ease and fluidity to something heavy and rigid?

Open seams

Cergo Pocket details

Soften heavy seams and Utility details with draped shapes

28 355 Pends Pincs \$1.19 cm. 18 N 397 Courts First \$1.39 free. 35.8070 Some 1 st \$1.59 free. 28 N 397 Courts \$1.39 free. 35.8070 Some 1 st \$1.59 free. 28 N 397 Courts \$1.59 free. 28 N 397 Court \$1.59 free. 28 N 397 Courts \$1.50 free. 28 N 397 Courts \$1.5