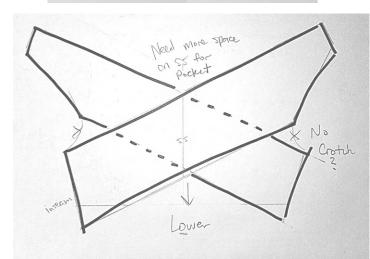

## How do I bring ease and fluidity to something heavy and rigid?

Open seams

Cergo Pocket details

Soften heavy seams and Utility details with draped shapes

28 355 Pends Pincs \$1.19 cm. 18 N 397 Courts First \$1.39 free. 35.8070 Some 1 st \$1.59 free. 28 N 397 Courts \$1.39 free. 35.8070 Some 1 st \$1.59 free. 28 N 397 Courts \$1.59 free. 28 N 397 Court \$1.59 free. 28 N 397 Courts \$1.50 free. 28 N 397 Courts \$1.5