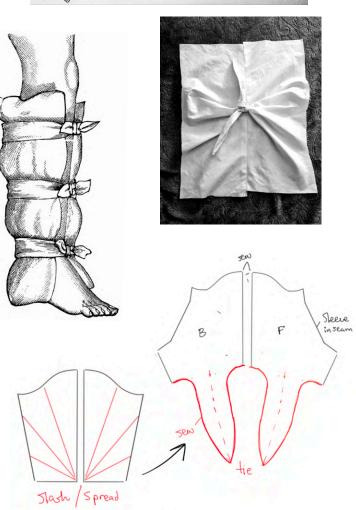

## How do I bring ease and fluidity to something heavy and rigid?

Open seams

Cergo Pocket details

Soften heavy seams and Utility details with draped shapes

28 355 Pends Pincs \$1.19 cm. 18 N 397 Courts First \$1.39 free. 35.8070 Some 1 st \$1.59 free. 28 N 397 Courts \$1.39 free. 35.8070 Some 1 st \$1.59 free. 28 N 397 Courts \$1.59 free. 28 N 397 Court \$1.59 free. 28 N 397 Courts \$1.50 free. 28 N 397 Courts \$1.5

### Shapes that heal and nurture

**HEALING** 

Vs.

UTILITY

MORE SILHOUETTE RESEARCH

RETHINK PROPORTIONS SO IT FEELS LIGHTER AND EASIER

THINK ABOUT UTILITY DETAILS AND SHAPES TO ADD CONTRAST