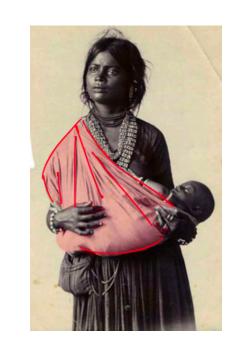

## Finding clarity through openness

I imagine myself being in sync with the world around me

# Finding clarity through knowledge of self