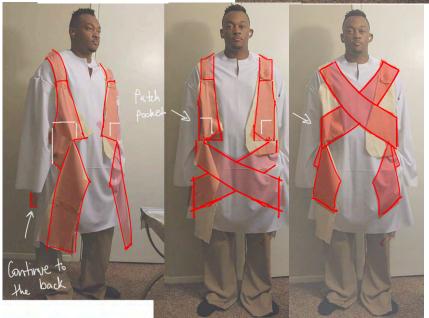

## How do I bring ease and fluidity to something heavy and rigid?

Open seams

Cergo Pocket details

Soften heavy seams and Utility details with draped shapes

28 355 Pends Pincs \$1.19 cm. 18 N 397 Courts First \$1.39 free. 35.8070 Some 1 st \$1.59 free. 28 N 397 Courts \$1.39 free. 35.8070 Some 1 st \$1.59 free. 28 N 397 Courts \$1.59 free. 28 N 397 Court \$1.59 free. 28 N 397 Courts \$1.50 free. 28 N 397 Courts \$1.5

### Shapes that heal and nurture

**HEALING** 

Vs.

UTILITY

MORE SILHOUETTE RESEARCH

RETHINK PROPORTIONS SO IT FEELS LIGHTER AND EASIER

THINK ABOUT UTILITY DETAILS AND SHAPES TO ADD CONTRAST