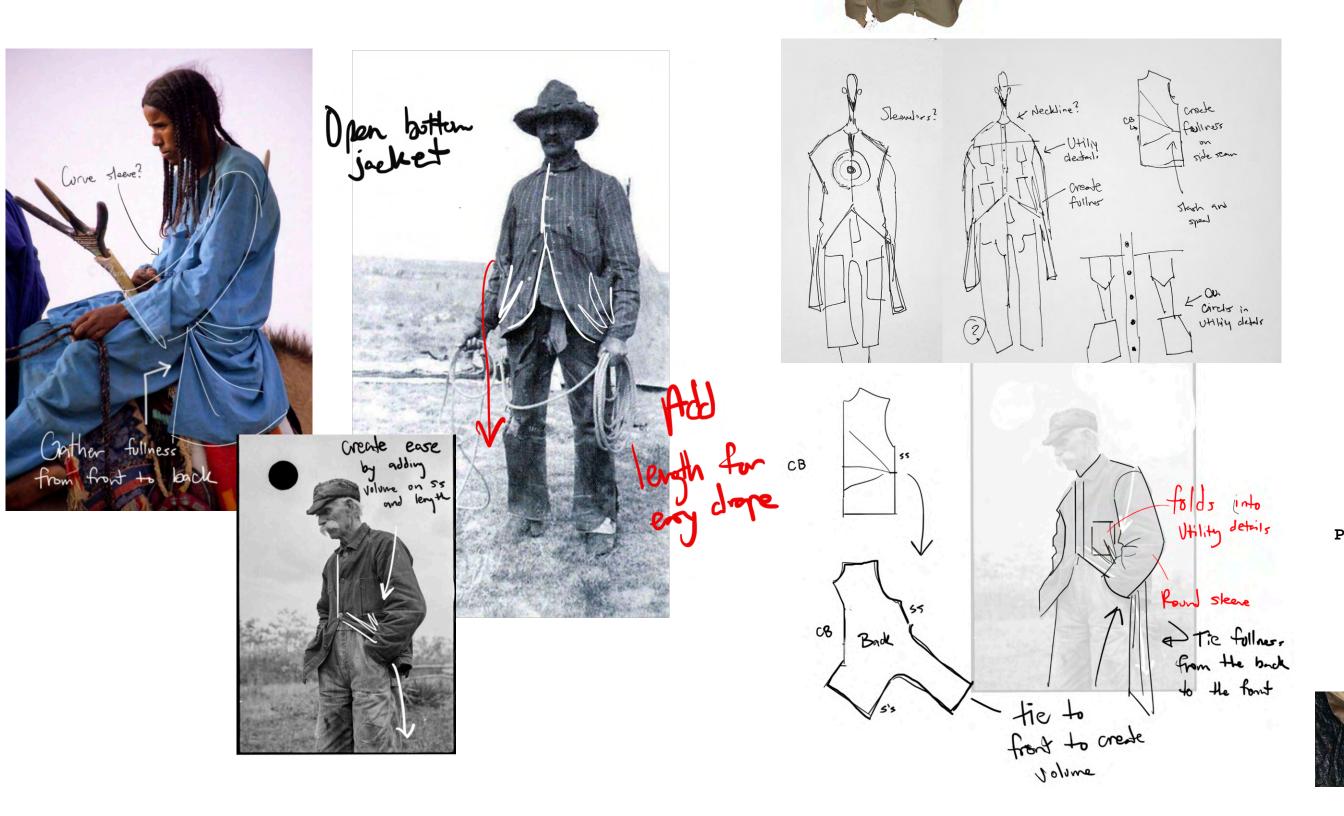

## How do I bring ease and fluidity to something heavy and rigid?

Open seams

Cergo Pocket details

Soften heavy seams and Utility details with draped shapes

28 355 Pends Pincs \$1.19 cm. 18 N 397 Courts First \$1.39 free. 35.8070 Some 1 st \$1.59 free. 28 N 397 Courts \$1.39 free. 35.8070 Some 1 st \$1.59 free. 28 N 397 Courts \$1.59 free. 28 N 397 Court \$1.59 free. 28 N 397 Courts \$1.50 free. 28 N 397 Courts \$1.5