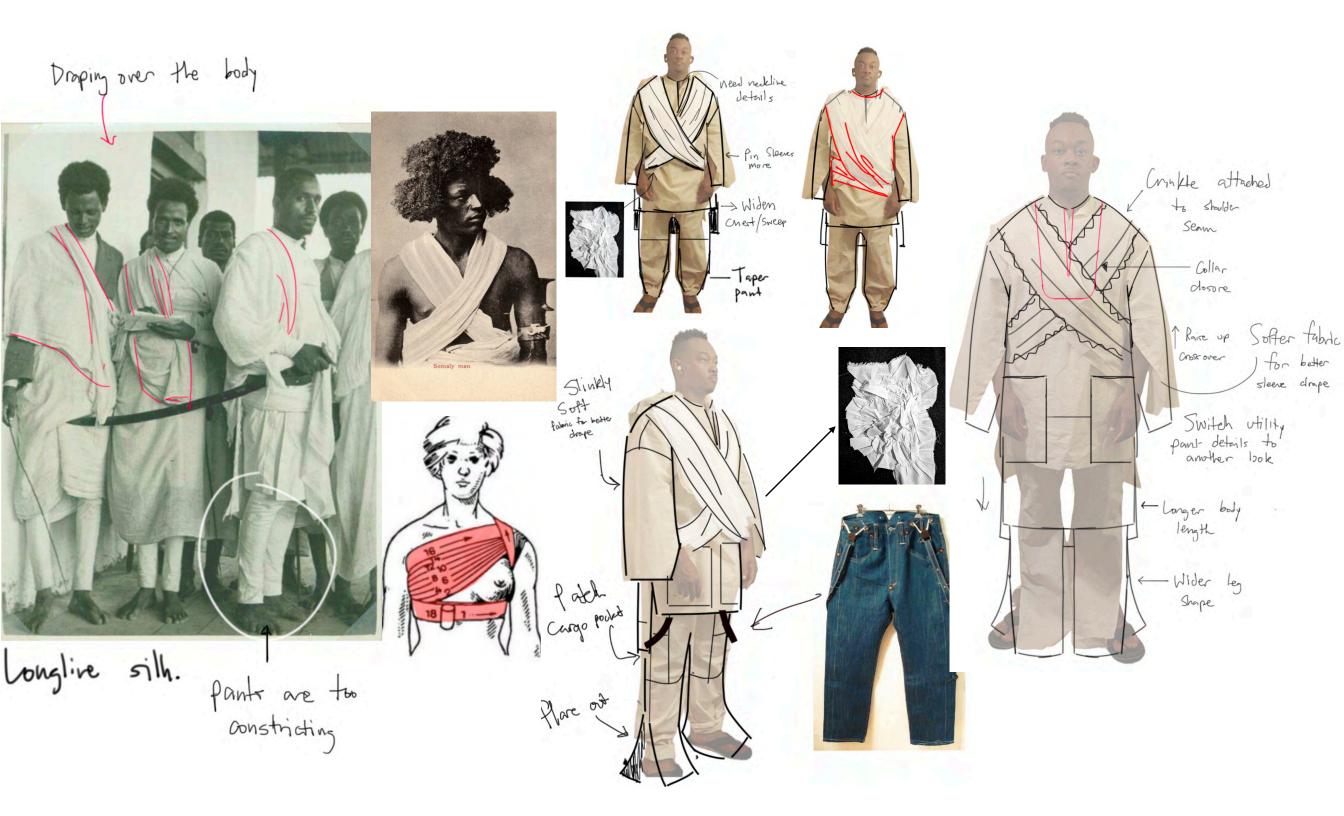

## How do I bring ease and fluidity to something heavy and rigid?

Open seams

Cergo Pocket details

Soften heavy seams and Utility details with draped shapes

28 355 Pends Pincs \$1.19 cm. 18 N 397 Courts First \$1.39 free. 35.8070 Some 1 st \$1.59 free. 28 N 397 Courts \$1.39 free. 35.8070 Some 1 st \$1.59 free. 28 N 397 Courts \$1.59 free. 28 N 397 Court \$1.59 free. 28 N 397 Courts \$1.50 free. 28 N 397 Courts \$1.5

### Shapes that heal and nurture

**HEALING** 

Vs.

UTILITY

MORE SILHOUETTE RESEARCH

RETHINK PROPORTIONS SO IT FEELS LIGHTER AND EASIER

THINK ABOUT UTILITY DETAILS AND SHAPES TO ADD CONTRAST