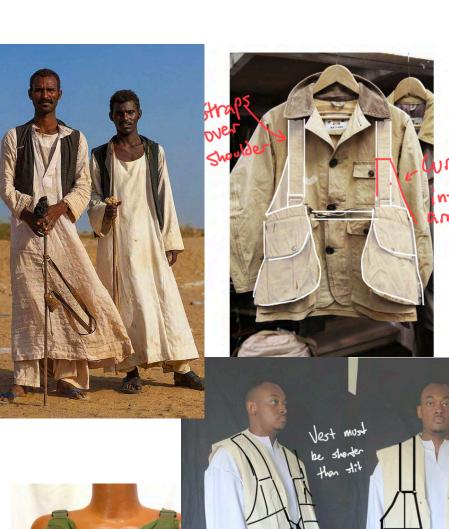

## How do I bring ease and fluidity to something heavy and rigid?

Open seams

Cergo Pocket details

Soften heavy seams and Utility details with draped shapes

28 355 Pends Pincs \$1.19 cm. 18 N 397 Courts First \$1.39 free. 35.8070 Some 1 st \$1.59 free. 28 N 397 Courts \$1.39 free. 35.8070 Some 1 st \$1.59 free. 28 N 397 Courts \$1.59 free. 28 N 397 Court \$1.59 free. 28 N 397 Courts \$1.50 free. 28 N 397 Courts \$1.5

### Shapes that heal and nurture

**HEALING** 

Vs.

UTILITY

MORE SILHOUETTE RESEARCH

RETHINK PROPORTIONS SO IT FEELS LIGHTER AND EASIER

THINK ABOUT UTILITY DETAILS AND SHAPES TO ADD CONTRAST