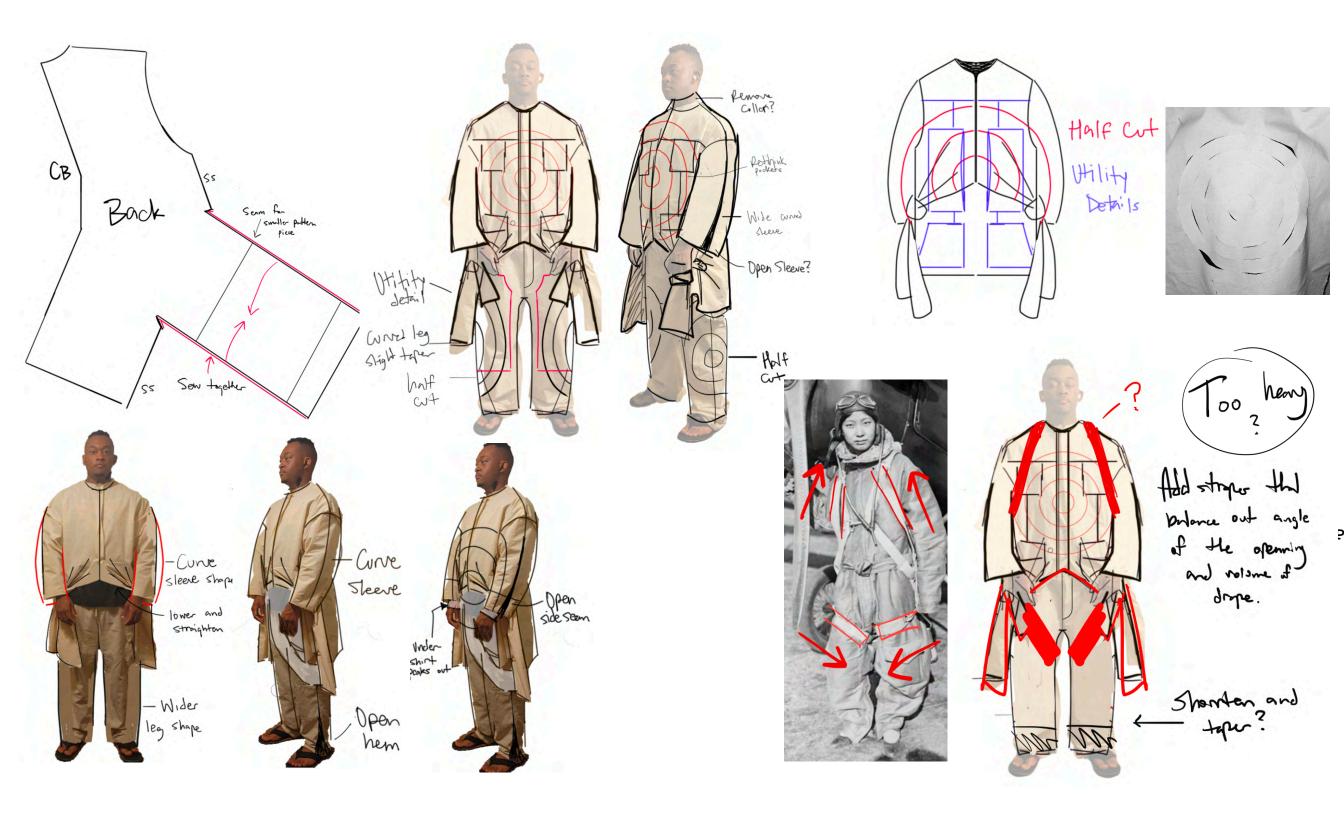

## How do I bring ease and fluidity to something heavy and rigid?

Open seams

Cergo Pocket details

Soften heavy seams and Utility details with draped shapes

28 355 Pends Pincs \$1.19 cm. 18 N 397 Courts First \$1.39 free. 35.8070 Some 1 st \$1.59 free. 28 N 397 Courts \$1.39 free. 35.8070 Some 1 st \$1.59 free. 28 N 397 Courts \$1.59 free. 28 N 397 Court \$1.59 free. 28 N 397 Courts \$1.50 free. 28 N 397 Courts \$1.5

### Shapes that heal and nurture

**HEALING** 

Vs.

UTILITY

MORE SILHOUETTE RESEARCH

RETHINK PROPORTIONS SO IT FEELS LIGHTER AND EASIER

THINK ABOUT UTILITY DETAILS AND SHAPES TO ADD CONTRAST