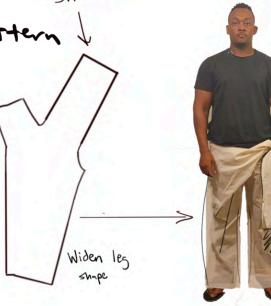

## How do I bring ease and fluidity to something heavy and rigid?

Open seams

Cergo Pocket details

Soften heavy seams and Utility details with draped shapes

28 355 Pends Pincs \$1.19 cm. 18 N 397 Courts First \$1.39 free. 35.8070 Some 1 st \$1.59 free. 28 N 397 Courts \$1.39 free. 35.8070 Some 1 st \$1.59 free. 28 N 397 Courts \$1.59 free. 28 N 397 Court \$1.59 free. 28 N 397 Courts \$1.50 free. 28 N 397 Courts \$1.5

### Shapes that heal and nurture

**HEALING** 

Vs.

UTILITY

MORE SILHOUETTE RESEARCH

RETHINK PROPORTIONS SO IT FEELS LIGHTER AND EASIER

THINK ABOUT UTILITY DETAILS AND SHAPES TO ADD CONTRAST