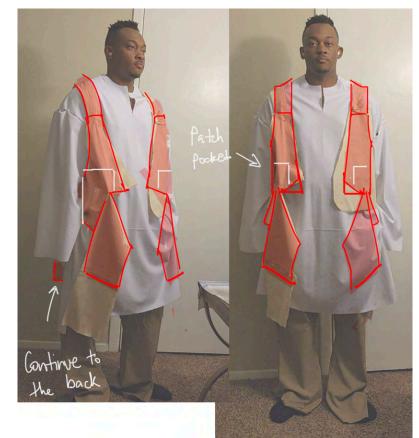

## How do I bring ease and fluidity to something heavy and rigid?

Open seams

Cergo Pocket details

Soften heavy seams and Utility details with draped shapes

28 355 Pends Pincs \$1.19 cm. 18 N 397 Courts First \$1.39 free. 35.8070 Some 1 st \$1.59 free. 28 N 397 Courts \$1.39 free. 35.8070 Some 1 st \$1.59 free. 28 N 397 Courts \$1.59 free. 28 N 397 Court \$1.59 free. 28 N 397 Courts \$1.50 free. 28 N 397 Courts \$1.5

### Shapes that heal and nurture

**HEALING** 

Vs.

UTILITY

MORE SILHOUETTE RESEARCH

RETHINK PROPORTIONS SO IT FEELS LIGHTER AND EASIER

THINK ABOUT UTILITY DETAILS AND SHAPES TO ADD CONTRAST