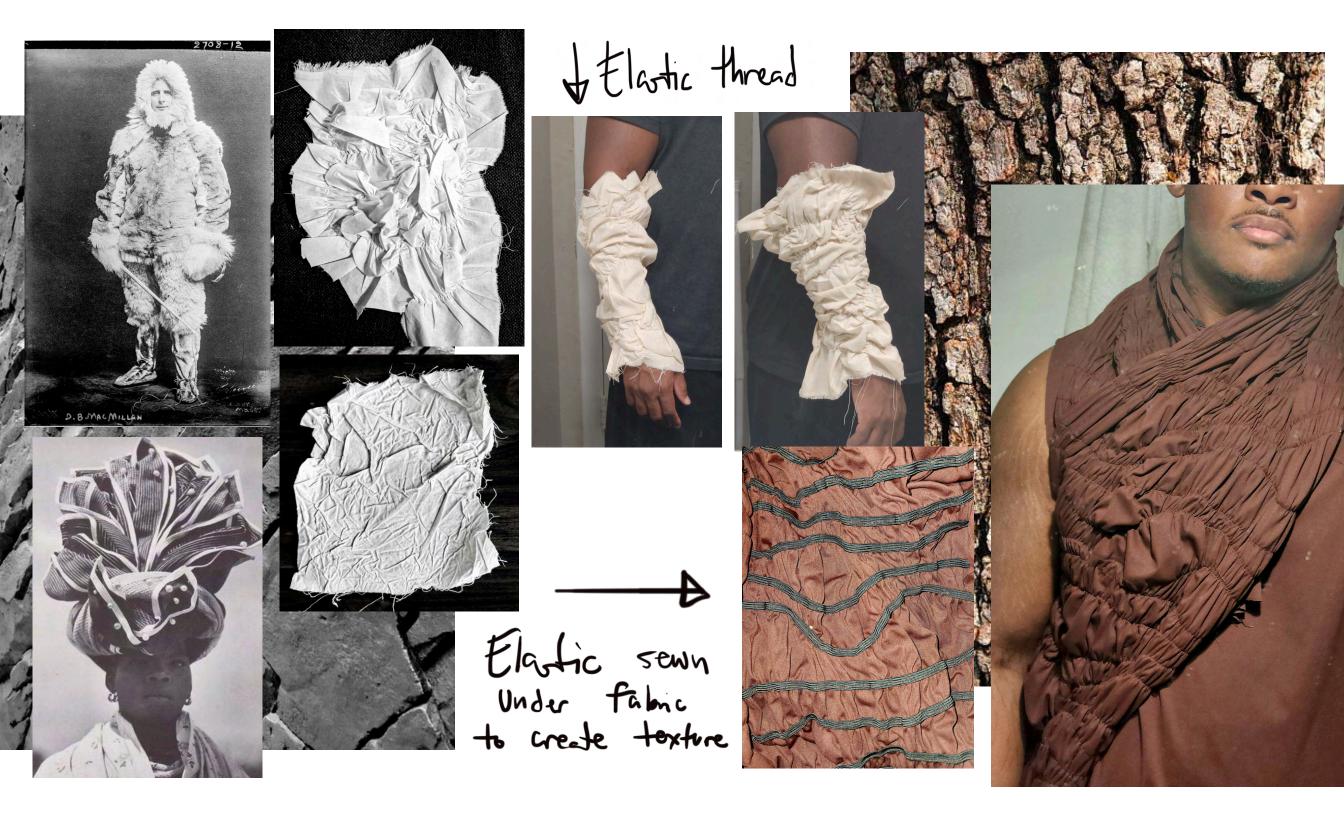

## Finding clarity through openness

I imagine myself being in sync with the world around me

# Finding clarity through knowledge of self