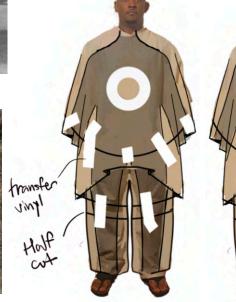

## How do I bring ease and fluidity to something heavy and rigid?

Open seams

Cergo Pocket details

Soften heavy seams and Utility details with draped shapes

28 355 Pends Pincs \$1.19 cm. 18 N 397 Courts First \$1.39 free. 35.8070 Some 1 st \$1.59 free. 28 N 397 Courts \$1.39 free. 35.8070 Some 1 st \$1.59 free. 28 N 397 Courts \$1.59 free. 28 N 397 Court \$1.59 free. 28 N 397 Courts \$1.50 free. 28 N 397 Courts \$1.5

## Finding clarity through openness

I imagine myself being in sync with the world around me