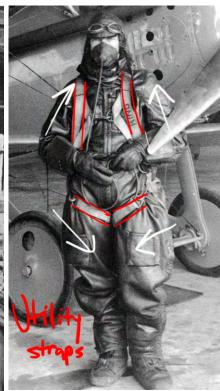

## How do I bring ease and fluidity to something heavy and rigid?

Open seams

Cergo Pocket details

Soften heavy seams and Utility details with draped shapes

28 355 Pends Pincs \$1.19 cm. 18 N 397 Courts First \$1.39 free. 35.8070 Some 1 st \$1.59 free. 28 N 397 Courts \$1.39 free. 35.8070 Some 1 st \$1.59 free. 28 N 397 Courts \$1.59 free. 28 N 397 Court \$1.59 free. 28 N 397 Courts \$1.50 free. 28 N 397 Courts \$1.5