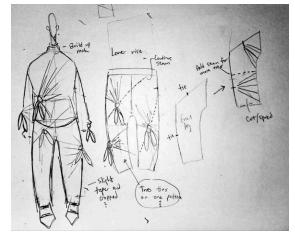

## How do I bring ease and fluidity to something heavy and rigid?

Open seams

Cergo Pocket details

Soften heavy seams and Utility details with draped shapes

28 355 Pends Pincs \$1.19 cm. 18 N 397 Courts First \$1.39 free. 35.8070 Some 1 st \$1.59 free. 28 N 397 Courts \$1.39 free. 35.8070 Some 1 st \$1.59 free. 28 N 397 Courts \$1.59 free. 28 N 397 Court \$1.59 free. 28 N 397 Courts \$1.50 free. 28 N 397 Courts \$1.5

### Shapes that heal and nurture

**HEALING** 

Vs.

UTILITY

MORE SILHOUETTE RESEARCH

RETHINK PROPORTIONS SO IT FEELS LIGHTER AND EASIER

THINK ABOUT UTILITY DETAILS AND SHAPES TO ADD CONTRAST