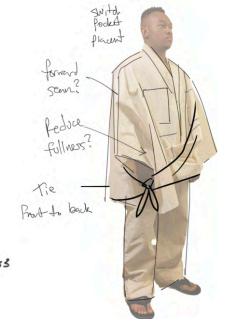

## How do I bring ease and fluidity to something heavy and rigid?

Open seams

Cergo Pocket details

Soften heavy seams and Utility details with draped shapes

28 355 Pends Pincs \$1.19 cm. 18 N 397 Courts First \$1.39 free. 35.8070 Some 1 st \$1.59 free. 28 N 397 Courts \$1.39 free. 35.8070 Some 1 st \$1.59 free. 28 N 397 Courts \$1.59 free. 28 N 397 Court \$1.59 free. 28 N 397 Courts \$1.50 free. 28 N 397 Courts \$1.5

### Shapes that heal and nurture

**HEALING** 

Vs.

UTILITY

MORE SILHOUETTE RESEARCH

RETHINK PROPORTIONS SO IT FEELS LIGHTER AND EASIER

THINK ABOUT UTILITY DETAILS AND SHAPES TO ADD CONTRAST