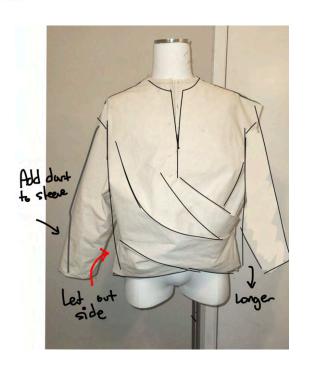

## How do I bring ease and fluidity to something heavy and rigid?

Open seams

Cergo Pocket details

Soften heavy seams and Utility details with draped shapes

28 355 Pends Pincs \$1.19 cm. 18 N 397 Courts First \$1.39 free. 35.8070 Some 1 st \$1.59 free. 28 N 397 Courts \$1.39 free. 35.8070 Some 1 st \$1.59 free. 28 N 397 Courts \$1.59 free. 28 N 397 Court \$1.59 free. 28 N 397 Courts \$1.50 free. 28 N 397 Courts \$1.5

### Shapes that heal and nurture

**HEALING** 

Vs.

UTILITY

MORE SILHOUETTE RESEARCH

RETHINK PROPORTIONS SO IT FEELS LIGHTER AND EASIER

THINK ABOUT UTILITY DETAILS AND SHAPES TO ADD CONTRAST