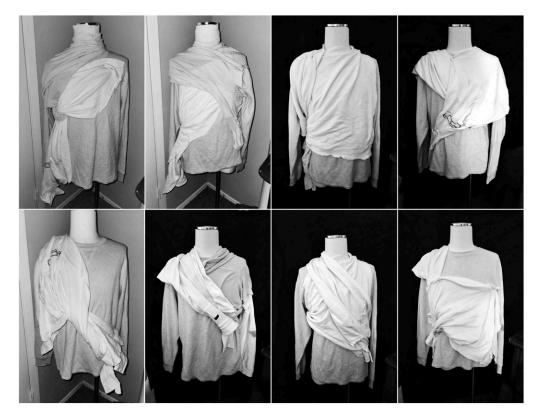

## How do I bring ease and fluidity to something heavy and rigid?

Open seams

Cergo Pocket details

Soften heavy seams and Utility details with draped shapes

28 355 Pends Pincs \$1.19 cm. 18 N 397 Courts First \$1.39 free. 35.8070 Some 1 st \$1.59 free. 28 N 397 Courts \$1.39 free. 35.8070 Some 1 st \$1.59 free. 28 N 397 Courts \$1.59 free. 28 N 397 Court \$1.59 free. 28 N 397 Courts \$1.50 free. 28 N 397 Courts \$1.5

### Shapes that heal and nurture

**HEALING** 

Vs.

UTILITY

MORE SILHOUETTE RESEARCH

RETHINK PROPORTIONS SO IT FEELS LIGHTER AND EASIER

THINK ABOUT UTILITY DETAILS AND SHAPES TO ADD CONTRAST