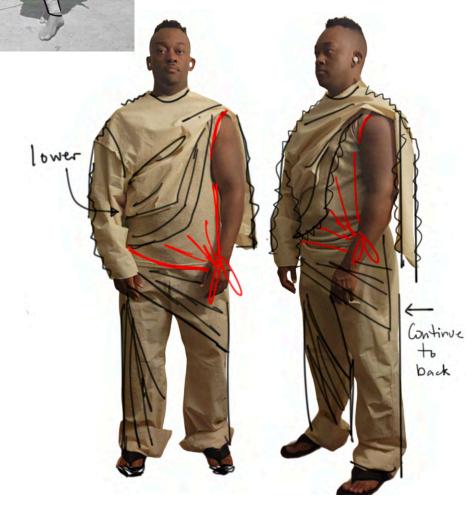

## How do I bring ease and fluidity to something heavy and rigid?

Open seams

Cergo Pocket details

Soften heavy seams and Utility details with draped shapes

28 355 Pends Pincs \$1.19 cm. 18 N 397 Courts First \$1.39 free. 35.8070 Some 1 st \$1.59 free. 28 N 397 Courts \$1.39 free. 35.8070 Some 1 st \$1.59 free. 28 N 397 Courts \$1.59 free. 28 N 397 Court \$1.59 free. 28 N 397 Courts \$1.50 free. 28 N 397 Courts \$1.5

### Shapes that heal and nurture

**HEALING** 

Vs.

UTILITY

MORE SILHOUETTE RESEARCH

RETHINK PROPORTIONS SO IT FEELS LIGHTER AND EASIER

THINK ABOUT UTILITY DETAILS AND SHAPES TO ADD CONTRAST