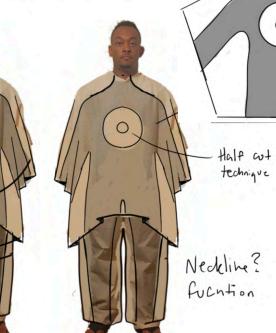

## Finding clarity through openness

I imagine myself being in sync with the world around me

# Finding clarity through knowledge of self