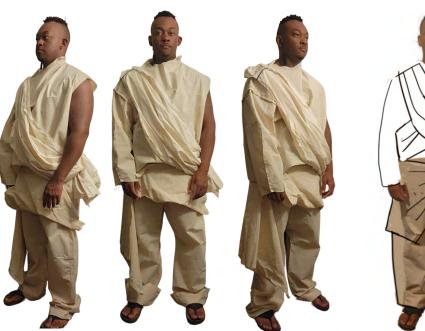

## How do I bring ease and fluidity to something heavy and rigid?

Open seams

Cergo Pocket details

Soften heavy seams and Utility details with draped shapes

28 355 Pends Pincs \$1.19 cm. 18 N 397 Courts First \$1.39 free. 35.8070 Some 1 st \$1.59 free. 28 N 397 Courts \$1.39 free. 35.8070 Some 1 st \$1.59 free. 28 N 397 Courts \$1.59 free. 28 N 397 Court \$1.59 free. 28 N 397 Courts \$1.50 free. 28 N 397 Courts \$1.5

### Shapes that heal and nurture

**HEALING** 

Vs.

UTILITY

MORE SILHOUETTE RESEARCH

RETHINK PROPORTIONS SO IT FEELS LIGHTER AND EASIER

THINK ABOUT UTILITY DETAILS AND SHAPES TO ADD CONTRAST