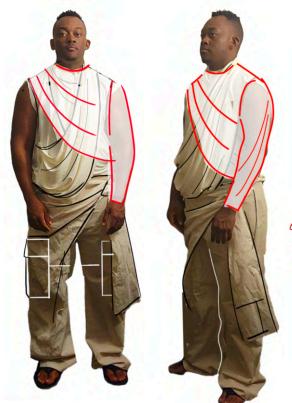

## How do I bring ease and fluidity to something heavy and rigid?

Open seams

Cergo Pocket details

Soften heavy seams and Utility details with draped shapes

28 355 Pends Pincs \$1.19 cm. 18 N 397 Courts First \$1.39 free. 35.8070 Some 1 st \$1.59 free. 28 N 397 Courts \$1.39 free. 35.8070 Some 1 st \$1.59 free. 28 N 397 Courts \$1.59 free. 28 N 397 Court \$1.59 free. 28 N 397 Courts \$1.50 free. 28 N 397 Courts \$1.5

### Shapes that heal and nurture

**HEALING** 

Vs.

UTILITY

MORE SILHOUETTE RESEARCH

RETHINK PROPORTIONS SO IT FEELS LIGHTER AND EASIER

THINK ABOUT UTILITY DETAILS AND SHAPES TO ADD CONTRAST