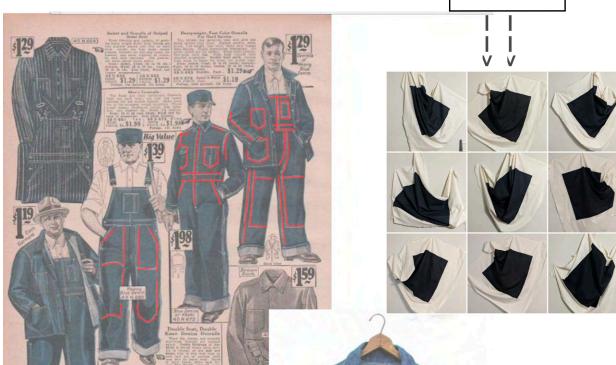

## How do I bring ease and fluidity to something heavy and rigid?

Open seams

Cergo Pocket details

Soften heavy seams and Utility details with draped shapes

28 355 Pends Pincs \$1.19 cm. 18 N 397 Courts First \$1.39 free. 35.8070 Some 1 st \$1.59 free. 28 N 397 Courts \$1.39 free. 35.8070 Some 1 st \$1.59 free. 28 N 397 Courts \$1.59 free. 28 N 397 Court \$1.59 free. 28 N 397 Courts \$1.50 free. 28 N 397 Courts \$1.5