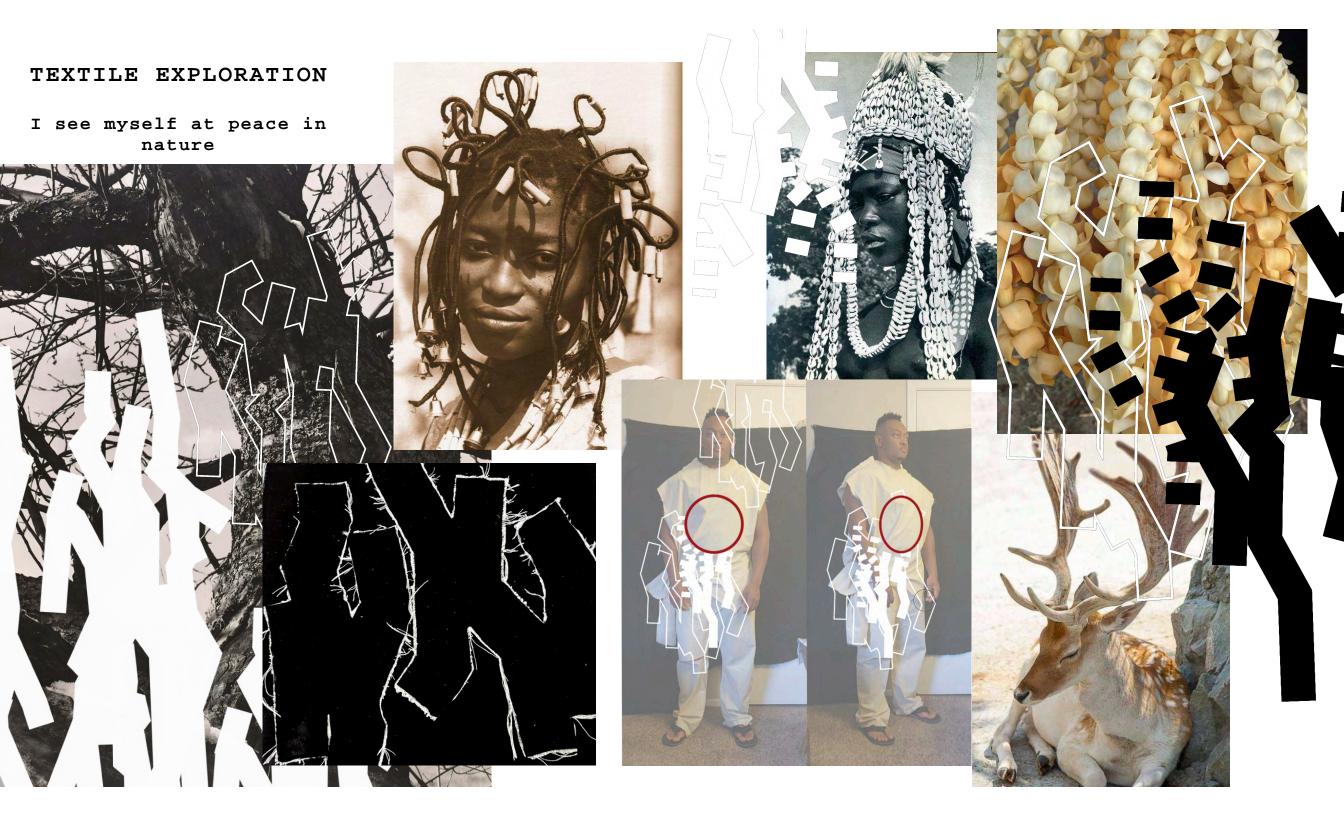

## Finding clarity through openness

I imagine myself being in sync with the world around me

# Finding clarity through knowledge of self