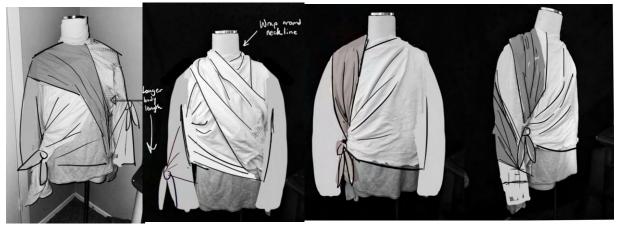

## How do I bring ease and fluidity to something heavy and rigid?

Open seams

Cergo Pocket details

Soften heavy seams and Utility details with draped shapes

28 355 Pends Pincs \$1.19 cm. 18 N 397 Courts First \$1.39 free. 35.8070 Some 1 st \$1.59 free. 28 N 397 Courts \$1.39 free. 35.8070 Some 1 st \$1.59 free. 28 N 397 Courts \$1.59 free. 28 N 397 Court \$1.59 free. 28 N 397 Courts \$1.50 free. 28 N 397 Courts \$1.5