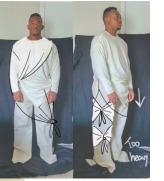

## How do I bring ease and fluidity to something heavy and rigid?

Open seams

Cergo Pocket details

Soften heavy seams and Utility details with draped shapes

28 355 Pends Pincs \$1.19 cm. 18 N 397 Courts First \$1.39 free. 35.8070 Some 1 st \$1.59 free. 28 N 397 Courts \$1.39 free. 35.8070 Some 1 st \$1.59 free. 28 N 397 Courts \$1.59 free. 28 N 397 Court \$1.59 free. 28 N 397 Courts \$1.50 free. 28 N 397 Courts \$1.5

### Shapes that heal and nurture

**HEALING** 

Vs.

UTILITY

MORE SILHOUETTE RESEARCH

RETHINK PROPORTIONS SO IT FEELS LIGHTER AND EASIER

THINK ABOUT UTILITY DETAILS AND SHAPES TO ADD CONTRAST